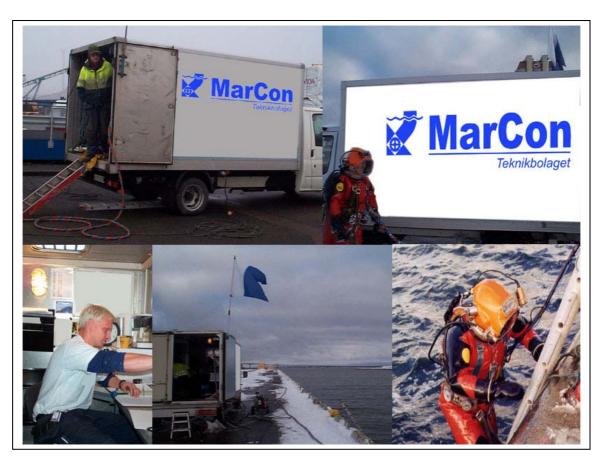

## **MOBILE WORKSTATIONS**

Our mobile workstations are fully equipped for diving and inspection services. The vehicles are ideal for swift and fast mobilisation for work deploying divers. All kind of near-shore facilities such as harbours, hydro power plants, bridges etc. can be reached in a matter of hours.

Using live video documentation from our commercial dive teams, we can provide an excellent visualisation of the marine environment

Our crews are all fully trained in handling equipment and safety techniques for underwater works. Using the latest communication equipment, all the necessary information is transferred directly to the surface.

The Vehicles' large indoor space provide ideal environment for Diving- and Survey equipment.

Regardless of the size of our operations, our personnel are well trained technicians as well as skilled craftsmen.

As we perform underwater operations, we see the diving only as transportation to the worksite. Our primary concern is seeing and understanding the relationship between our observations and their functional impact on a facility or construction as a whole.